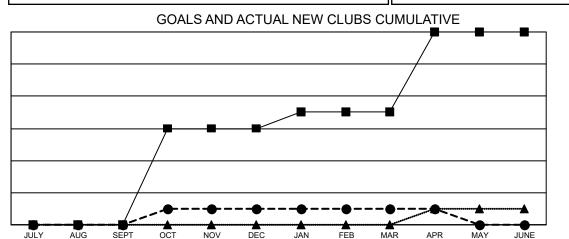

- CURRENT YEAR ACTUAL NEW CLUBS •

- LAST YEAR ACTUAL NEW CLUBS

| DROPPED CLUBS: 12 |       | 254 CLUBS OF 484 ADDED 1 OR MORE | GENDER DISTRIBUTION               |                 |       |
|-------------------|-------|----------------------------------|-----------------------------------|-----------------|-------|
|                   |       | NEW MEMBERS                      | MALE                              | 10,000 (73.80%) |       |
|                   |       |                                  | FEMALE                            | 3,551 (26.20%)  |       |
| DROPPED MEMBERS   |       |                                  |                                   |                 |       |
| DECEASED          | 179   | CLICK HERE FOR CUMULATIVE        | TOTAL FAMILY UNIT MEMBERS         |                 | 1,962 |
| CLUB CANCELLED 53 |       | MEMBERSHIP DATA                  |                                   |                 |       |
| OTHER             | 853   |                                  | FAMILY MEMBERS PAYING HALF DUES 1 |                 | 1,012 |
| TOTAL             | 1,085 |                                  |                                   |                 |       |