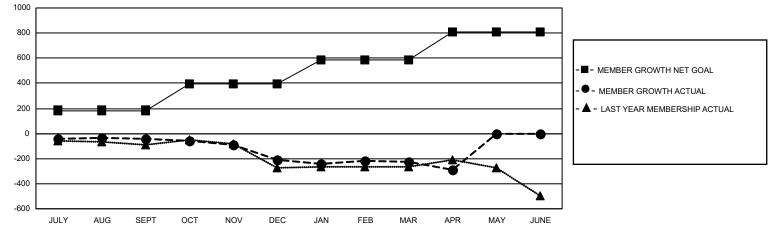

## LOCATION: ILLINOIS

GMT: OPEN

GMT CA 1

| Clubs<br>RESULTS FOR 2019-2020 |   |   |   | Members<br>RESULTS FOR 2019-2020 |     |     |     |  |  |
|--------------------------------|---|---|---|----------------------------------|-----|-----|-----|--|--|
|                                |   |   |   |                                  |     |     |     |  |  |
| JULY/AUG/SEPT                  | 0 | 0 | 3 | JULY/AUG/SEPT                    | 184 | 289 | 304 |  |  |
| OCT/NOV/DEC                    | 6 | 1 | 7 | OCT/NOV/DEC                      | 213 | 269 | 407 |  |  |
| JAN/FEB/MAR                    | 1 | 0 | 1 | JAN/FEB/MAR                      | 188 | 308 | 300 |  |  |
| APR/MAY/JUNE                   | 5 | 0 | 1 | APR/MAY/JUNE                     | 223 | 15  | 75  |  |  |